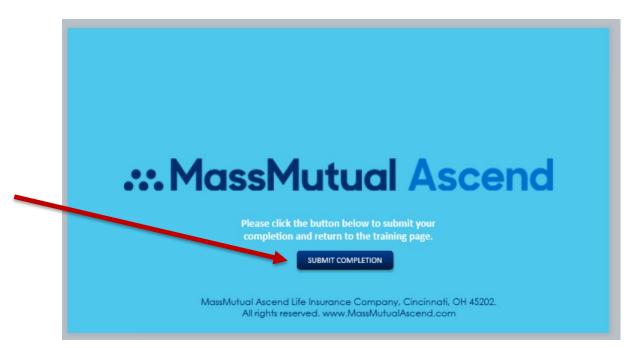

5. Finally, on the last slide click the Submit Completion button to receive completion credit for the training course.

Note: This button automatically closes the video window and awards credit. You will then see your completion date listed on the right-hand side of the product-specific training page, as indicated below.