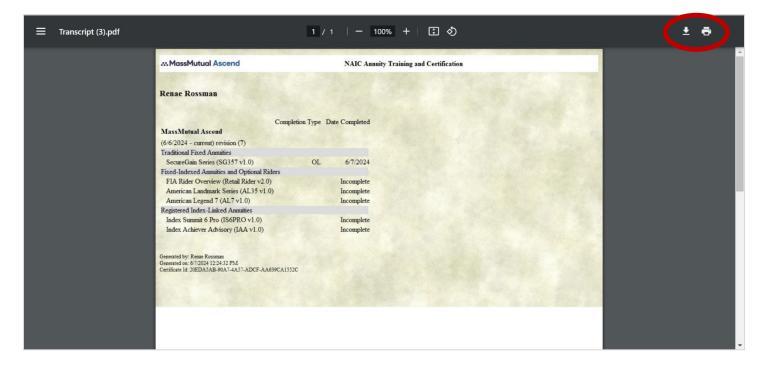

2. Click the **Generate Transcript PDF** button. *A window opens with your transcript as shown on the next page* 

| Generate Transcript PDF                                                                                                                                                                     |                      |               |
|---------------------------------------------------------------------------------------------------------------------------------------------------------------------------------------------|----------------------|---------------|
| Generate transcript PDP                                                                                                                                                                     |                      |               |
| Product Specific Training                                                                                                                                                                   |                      |               |
| Traditional Fixed Annuities (click to expand or collapse)                                                                                                                                   |                      |               |
|                                                                                                                                                                                             | Status               | Date Complete |
| SecureGain Series (SG357 v1.0)                                                                                                                                                              | Complete (OL)        | 6/7/2024      |
|                                                                                                                                                                                             |                      |               |
| Print Certificate                                                                                                                                                                           |                      |               |
|                                                                                                                                                                                             |                      |               |
| Print Certificate Fixed-Indexed Annuities and Optional Riders (click to expand or collapse)                                                                                                 | Status               | Date Complete |
|                                                                                                                                                                                             | Status<br>Incomplete | Date Complete |
| Fixed-Indexed Annuities and Optional Riders ( <u>click to expand or collapse</u> )                                                                                                          |                      | Date Complete |
| Fixed-Indexed Annuities and Optional Riders ( <u>click to expand or collapse</u> ) FIA Rider Overview (Retail Rider v2.0)                                                                   | Incomplete           | Date Complet  |
| <ul> <li>Fixed-Indexed Annuities and Optional Riders (click to expand or collapse)</li> <li>FIA Rider Overview (Retail Rider v2.0)</li> <li>American Landmark Series (AL35 v1.0)</li> </ul> | Incomplete           | Date Complete |

3. In the top right corner, click the Save or Print button(s), as needed.