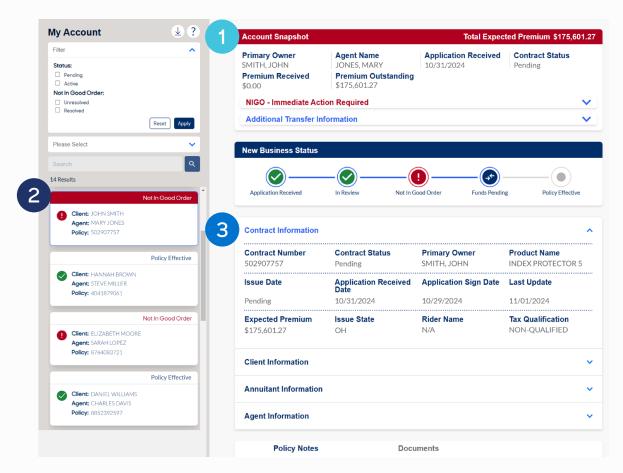

## 1 Account Snapshot and New Business Status

- Print contract details
- View important information under Account Snapshot
- Review additional information on contracts Not In Good Order (NIGO) or with transfers
  - Download and upload outstanding documents
- View your new business status, including the following statuses:
  - Application Received
  - In Review
  - Not In Good Order or Not In Good Order Resolved\*
  - Funds Pending or Transfer Paperwork Sent or Funds Received\*
  - Policy Effective

#### 2 New Business Contracts

- View all new business contracts, which automatically load based on their last activity date
- Filter by status, including NIGO status
- Search for policy number, client last name, agent number and other specific case information
- Select a new business contract to see all information, including account snapshot
- Export new business case information by selecting the export button in the upper right corner next to "My Account"

#### 3 Additional Information

- See additional details, including contract, client, annuitant and agent information
- View full policy notes, deposit details and related documents when applicable

<sup>\*</sup>Please note, these statuses are dynamic and will only appear when applicable