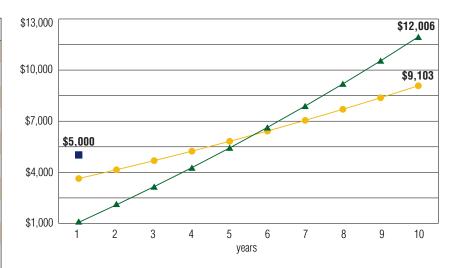

 Level AV

**Example:** For an AssuranceSelect 7 sale to a 65-year old with a purchase payment of \$100,000, you would earn the following with each option:

| end of the<br>vithdrawal<br>e period,<br>y with<br>il AV<br>and<br>8 with the<br>AV option. | YEAR   | HEAPED:         | TRAIL AV:       | LEVEL AV:       |
|---------------------------------------------------------------------------------------------|--------|-----------------|-----------------|-----------------|
|                                                                                             | 1      | \$5,000 (5.00%) | \$3,600 (3.60%) | \$1,000 (1.00%) |
|                                                                                             | 2      |                 | \$520 (0.50%)   | \$1,040 (1.00%) |
|                                                                                             | 3      |                 | \$541 (0.50%)   | \$1,082 (1.00%) |
|                                                                                             | 4      |                 | \$562 (0.50%)   | \$1,125 (1.00%) |
|                                                                                             | 5      |                 | \$585 (0.50%)   | \$1,170 (1.00%) |
|                                                                                             | 6      |                 | \$608 (0.50%)   | \$1,217 (1.00%) |
|                                                                                             | (7)    |                 | \$633 (0.50%)   | \$1,265 (1.00%) |
|                                                                                             | 8      |                 | \$658 (0.50)%   | \$1,316 (1.00%) |
|                                                                                             | 9      |                 | \$684 (0.50%)   | \$1,369 (1.00%) |
|                                                                                             | 10     |                 | \$712 (0.50%)   | \$1,423 (1.00%) |
|                                                                                             | TOTAL: | \$5,000         | \$9,103         | \$12,006        |

At the end of the early withdrawa charge period, you would earn **\$7,049** with the Trail AV option and **\$7,898** with the Level AV option

> Trail AV and Level AV continue to pay over the life of the contract