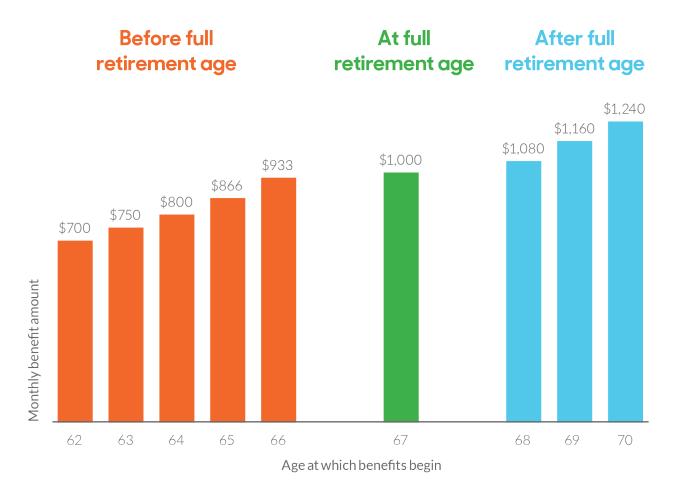

## Hypothetical example

The graph below illustrates how collecting Social Security before and after full retirement age can impact monthly benefits. It assumes a monthly benefit of \$1,000 at a full retirement age of 67.