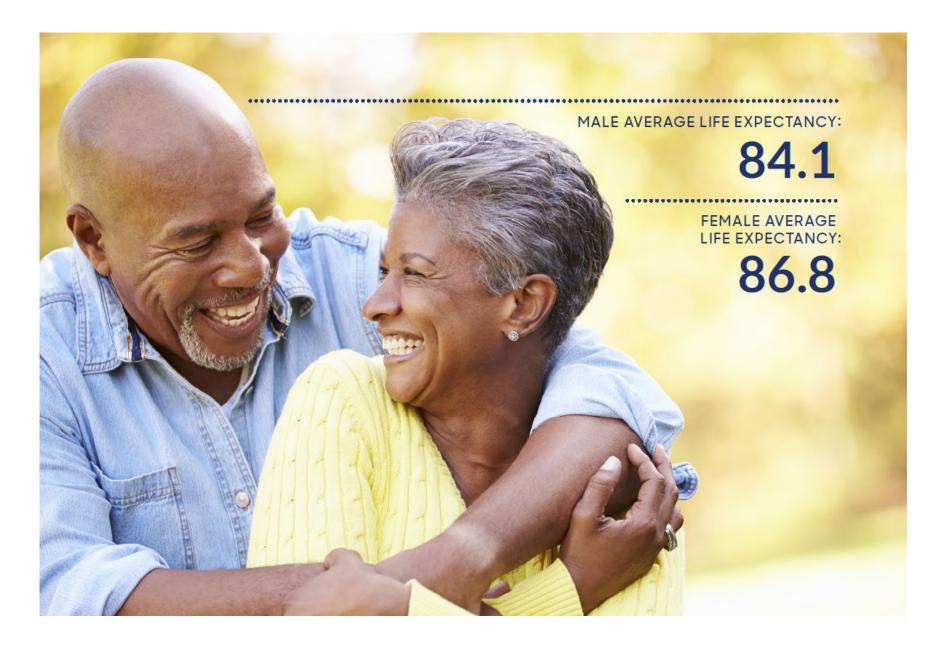

# Considering the effects of longevity

With the average life expectancy being 84.1 for today's 65-year-old male and 86.8 for today's 65-year-old female, longevity is among the most important considerations in deciding when to start collecting Social Security.

The longer the life expectancy, the more advantageous it may be to delay collecting benefits.