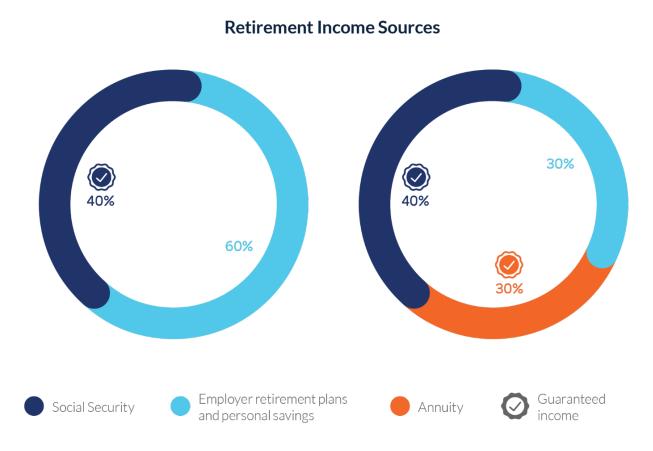

### Adding an annuity to fill the income gap

As you and your clients consider these various factors, they may find themselves wondering if their sources of income will last the rest of their life. If this is the case, an annuity may be an appropriate income vehicle to incorporate into their portfolio. An annuity is a contract between your client and an insurance company and is designed to protect and grow their money before providing a guaranteed stream of lifetime income. Here's an example of how an annuity could be incorporated into a retirement income plan:

By adding an annuity to their retirement income plan, clients could increase their amount of guaranteed income — helping to ensure they don't run out of money in retirement.

| Products issued by MassMutual Ascend Life Insurance Company <sup>SM</sup> (Cincinnati, Ohio), a wholly owned subsidiary of Massachusetts Mutual Life<br>nsurance Company (MassMutual).   |  |
|------------------------------------------------------------------------------------------------------------------------------------------------------------------------------------------|--|
| For producer use only. Not for use in sales solicitation.                                                                                                                                |  |
| NOT A BANK OR CREDIT UNION DEPOSIT OR OBLIGATION • NOT FDIC OR NCUA-INSURED • NOT INSURED BY ANY FEDERAL GOVERNMENT AGENCY • MAY LOSE VALUE • NOT GUARANTEED BY ANY BANK OR CREDIT UNION |  |